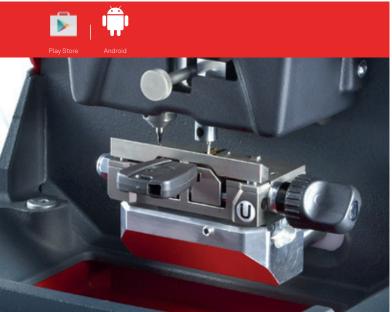

Gymkana 994 with Keyline X console

<sup>\*</sup> A good and stable Internet connection is always required.

Edge cut car key

New universal self-aligning U clamp, for the majority of laser and double-sided edge cut keys.

The cutting possibilities of for Gymkana 994 increases, thanks to the new V clamp, now enclosed in the standard version, for Volkswagen® laser keys included the new four sided keys.

Exclusive Keyline technology and design. The wide, well-lit working area makes it possible to also cut flip and emergency keys easily, while the area is always kept closed and protected, to guarantee cleanliness and safety. The cutter speed and the axis are adjustable, to adapt to the most diverse and materials. Moreover the cutter changing is now even easier, to minimize the margin of error. Everything is integrated in a durable structure that is synonymous with Keyline quality.