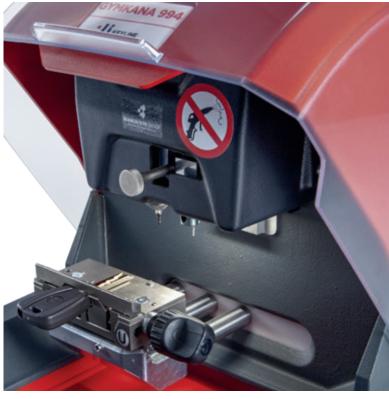

Gymkana 994 with Keyline X console

<sup>\*</sup> A good and stable Internet connection is always required.

Edge cut car key

New universal self-aligning U clamp, for the majority of laser and double-sided edge cut keys.

The cutting possibilities of for Gymkana 994 increases, thanks to the new V clamp, now enclosed in the standard version, for Volkswagen® laser keys included the new four sided keys.

Exclusive Keyline technology and design. The wide, well-lit working area makes it possible to also cut flip and emergency keys easily, while the area is always kept closed and protected, to guarantee cleanliness and safety. The cutter speed and the axis are adjustable, to adapt to the most diverse and materials. Moreover the cutter changing is now even easier, to minimize the margin of error. Everything is integrated in a durable structure that is synonymous with Keyline quality.