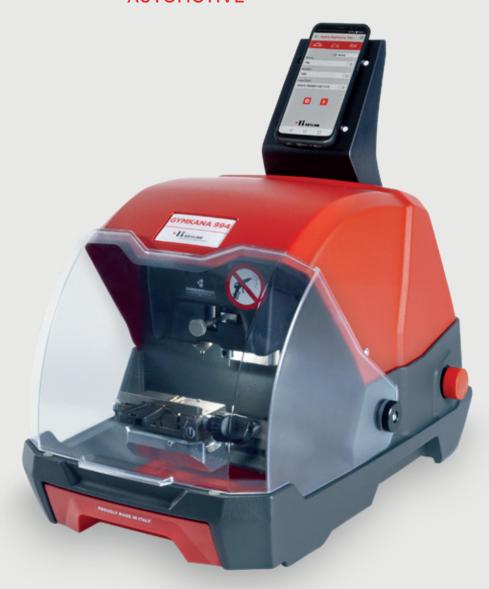

## GYMKANA 994

ELECTRONIC KEY CUTTING MACHINE AUTOMOTIVE

## For edge keys, laser and tibbe

Powered by

Gymkana 994 is the electronic key cutting machine for automotive laser and double-sided edge cut keys.

With Gymkana 994 you can provide car key cutting service everywhere, at any time and with the utmost flexibility!

Unlimited accessibility and dynamic user interface. Thanks to its compact and ergonomic design, the Gymkana 994 is easily portable and can be used in a wide variety of work situations. In addition, the fastening kit with brackets it possible to cut keys on the go for mobile security professionals.

Freedom of operation. According to the user's needs, it is possible to use the Gymkana 994:

- In stand-alone configuration with the innovative X console Keyline fast and user friendly, managed by Liger Keyline software.
- In mobile mode, through an Android\* smartphone or tablet. Operated by the new Keyline Duplicating Tool smart App, the Gymkana 994 machine which software is always updated, machine start-up times are very fast, and its functions simplified; in addition, thanks to the connection, there's a wireless connection without cables.

Gymkana 994 with Keyline X console

<sup>\*</sup> A good and stable Internet connection is always required.

Edge cut car key

New universal self-aligning U clamp, for the majority of laser and double-sided edge cut keys.

The cutting possibilities of for Gymkana 994 increases, thanks to the new V clamp, now enclosed in the standard version, for Volkswagen® laser keys included the new four sided keys.

Exclusive Keyline technology and design. The wide, well-lit working area makes it possible to also cut flip and emergency keys easily, while the area is always kept closed and protected, to guarantee cleanliness and safety. The cutter speed and the axis are adjustable, to adapt to the most diverse and materials. Moreover the cutter changing is now even easier, to minimize the margin of error. Everything is integrated in a durable structure that is synonymous with Keyline quality.