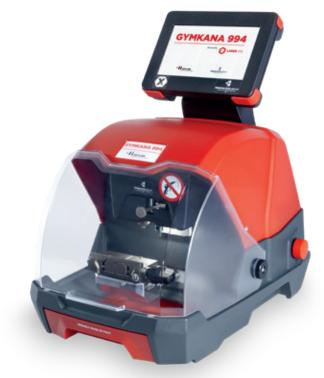

## GYMKANA 994

ELECTRONIC KEY CUTTING MACHINE AUTOMOTIVE

## For edge keys, laser and tibbe

Powered by

Gymkana 994 is the electronic key cutting machine for automotive laser and double-sided edge cut keys.

With Gymkana 994 you can provide car key cutting service everywhere, at any time and with the utmost flexibility!

Freedom of operation. According to the user's needs, it is possible to use the Gymkana 994:

- In stand-alone configuration with the innovative X console Keyline fast and user friendly, managed by Liger Keyline software.
- In mobile mode, through an Android\* smartphone or tablet. Operated by the new Keyline Duplicating Tool smart App, the Gymkana 994 machine which software is always updated, machine start-up times are very fast, and its functions simplified; in addition, thanks to the connection, there's a wireless connection without cables.

Gymkana 994 with Keyline X console

<sup>\*</sup> A good and stable Internet connection is always required.

Edge cut car key

New universal self-aligning U clamp, for the majority of laser and double-sided edge cut keys.