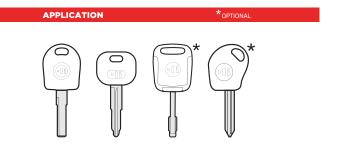

Gymkana 994 with Keyline X console

<sup>\*</sup> A good and stable Internet connection is always required.

Edge cut car key

New universal self-aligning U clamp, for the majority of laser and double-sided edge cut keys.

The cutting possibilities of for Gymkana 994 increases, thanks to the new V clamp, now enclosed in the standard version, for Volkswagen® laser keys included the new four sided keys.

Exclusive Keyline technology and design. The wide, well-lit working area makes it possible to also cut flip and emergency keys easily, while the area is always kept closed and protected, to guarantee cleanliness and safety. The cutter speed and the axis are adjustable, to adapt to the most diverse and materials. Moreover the cutter changing is now even easier, to minimize the margin of error. Everything is integrated in a durable structure that is synonymous with Keyline quality.