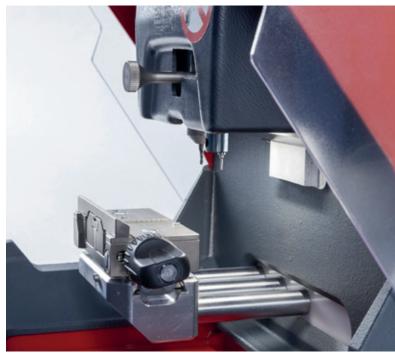

Gymkana 994 with Keyline X console

<sup>\*</sup> A good and stable Internet connection is always required.

Edge cut car key

New universal self-aligning U clamp, for the majority of laser and double-sided edge cut keys.

The cutting possibilities of for Gymkana 994 increases, thanks to the new V clamp, now enclosed in the standard version, for Volkswagen® laser keys included the new four sided keys.

Exclusive Keyline technology and design. The wide, well-lit working area makes it possible to also cut flip and emergency keys easily, while the area is always kept closed and protected, to guarantee cleanliness and safety. The cutter speed and the axis are adjustable, to adapt to the most diverse and materials. Moreover the cutter changing is now even easier, to minimize the margin of error. Everything is integrated in a durable structure that is synonymous with Keyline quality.