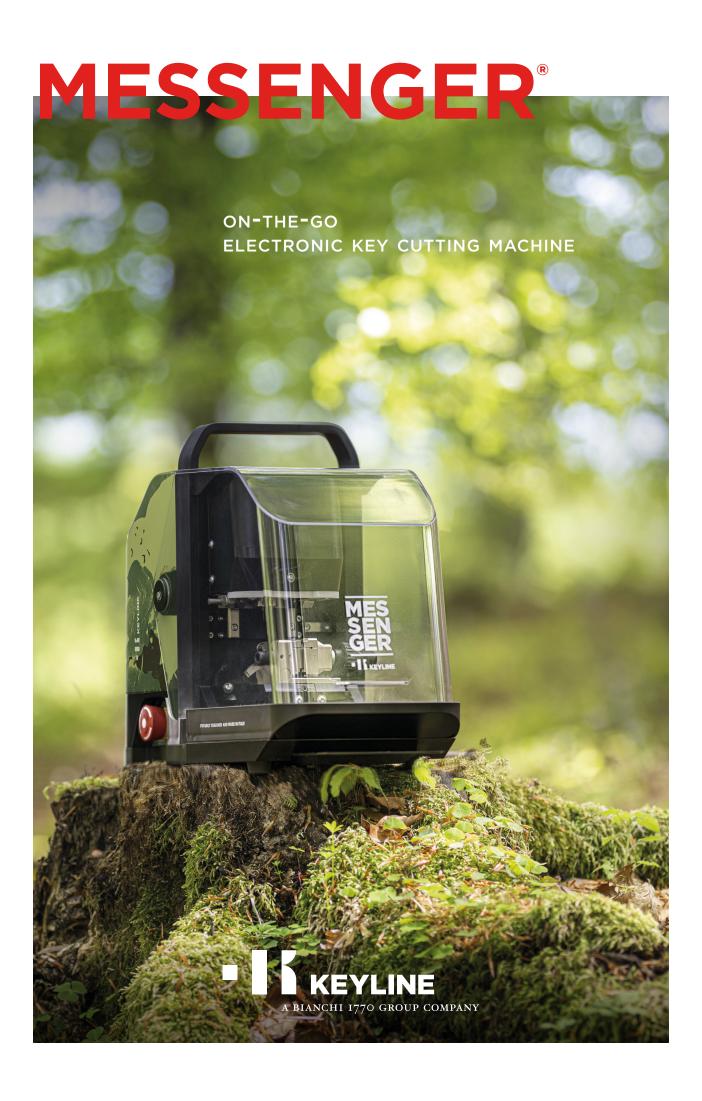

# **MESSENGER®**

For edge cut keys, laser and dimple keys

# ON-THE-GO DUPLICATOR

With its handle and the power battery supply you can use it in various situations and places, without using any cables!

# SMART AND COMPACT

Messenger® is small and compact, making it the smartest and lightest Keyline machine in the market.

# CONTROLLED BY THE KEYLINE APP KDT

The machine is run by the KDT app, which is connected via Bluetooth (no connection cable is needed between the machine and the APP device).

 POWERED ALSO BY BATTERY

Messenger® is Keyline's **on-the-go key cutting machine** for laser, edge and dimple keys. It's a compact and light machine.