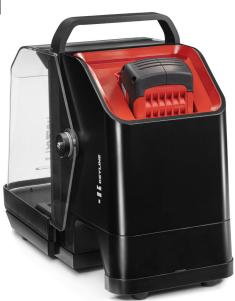

# ON-THE-GO DUPLICATOR

With its handle and the power battery supply you can use it in various situations and places, without using any cables!

# CONTROLLED BY THE KEYLINE APP KDT

The machine is run by the KDT app, which is connected via Bluetooth (no connection cable is needed between the machine and the APP device).

 POWERED ALSO BY BATTERY

Messenger® is Keyline's **on-the-go key cutting machine** for laser, edge and dimple keys. It's a compact and light machine.

The App can be used through an Android smartphone or tablet, from version 7 and up.

BUILT-IN BATTERY ADAPTOR Messenger® can be powered also by battery

| TECHNICAL FEATURES            |                                                                                           |
|-------------------------------|-------------------------------------------------------------------------------------------|
| Power Supply                  | 110-230 VAC 50/60 Hz 1 A or with optional external battery 36V - 72Wh                     |
| Key Reading / Decoding System | Electric contact                                                                          |
| Lighting                      | LED - lighted cutting bay                                                                 |
| Movements/Axes                | 3 axes, guided by stepper motors with T-shaped screw and anti-backlash nut                |
| Clamps                        | Q clamp for laser and dimple keys / N clamp for edge cut automotive keys                  |
| Motor                         | Brushless                                                                                 |
| Cutter                        | V037 Widia ø 2.0 mm for laser and edge cut automotive key; V001 Widia 90° for dimple keys |
| Cutter Speed                  | 10000 rpm (7500 rpm with the battery power supply); variable speed for specific materials |
| Absorption                    | 120W (6W in stand-by)                                                                     |
| Dimensions                    | Width: 200 mm (7.8") / Depth: 395 mm (15.5") / Height: 310 mm (12.2")                     |
| Weight                        | Machine body 10 Kg (22 lbs)                                                               |
| Operation Control             | Operates using KDT app                                                                    |
| Connections                   | Bluetooth                                                                                 |
| Dedicated app                 | Keyline APP KDT for Android device from version 7 and up with Data connection             |