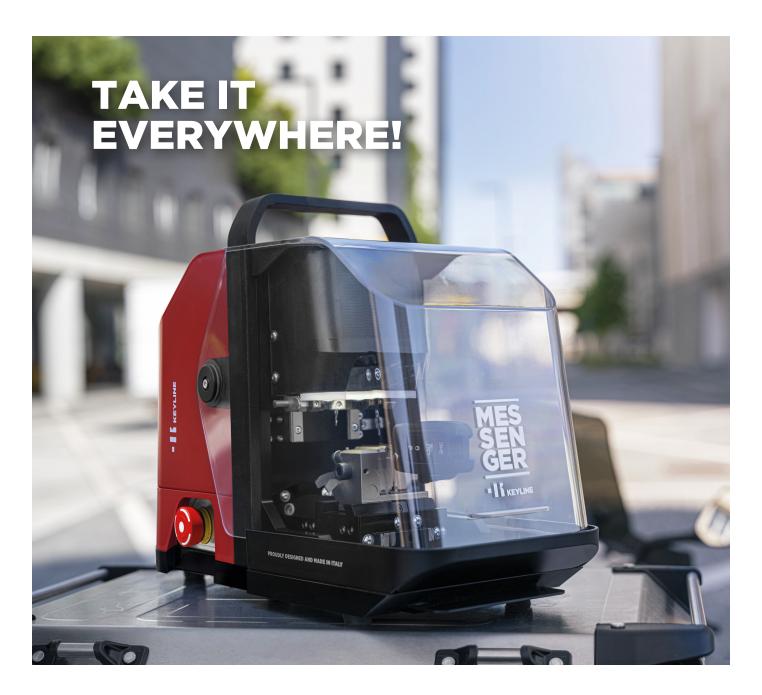

# **MESSENGER®**

For edge cut keys, laser and dimple keys

# ON-THE-GO DUPLICATOR

With its handle and the power battery supply you can use it in various situations and places, without using any cables!

# SMART AND COMPACT

Messenger® is small and compact, making it the smartest and lightest Keyline machine in the market.

# CONTROLLED BY THE KEYLINE APP KDT

The machine is run by the KDT app, which is connected via Bluetooth (no connection cable is needed between the machine and the APP device).

 POWERED ALSO BY BATTERY

Messenger® is Keyline's **on-the-go key cutting machine** for laser, edge and dimple keys. It's a compact and light machine.