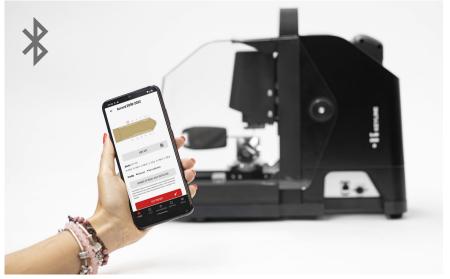

# CONTROLLED BY THE KEYLINE APP KDT

The machine is run by the KDT app, which is connected via Bluetooth (no connection cable is needed between the machine and the APP device).

 POWERED ALSO BY BATTERY

Messenger® is Keyline's **on-the-go key cutting machine** for laser, edge and dimple keys. It's a compact and light machine.

It's very simple to use. In fact, the user can control all the machine functions through the KDT APP, using an Android smartphone or tablet. The app has many new features, a new interface and the Keyline's extensive database of car and door keys.

## **KEYLINE DUPLICATING TOOL APP**

Keyline Duplicating Tool is the Keyline APP to manage and cut keys with the Messenger® duplicating machine. It's the solution for the duplication of laser, edge and dimple keys. Thanks to a simple and functional interface, the app makes it possible to manage this new electronic key cutting machine dedicated to users who need to copy door and car keys on-the-go.

The App makes it possible to use the machine, via smartphone or tablet. The App has a highly customer-oriented interface, very simple to use. Thanks, also, to its intuitive and quick procedures, using the machine via smartphone is easier and faster.