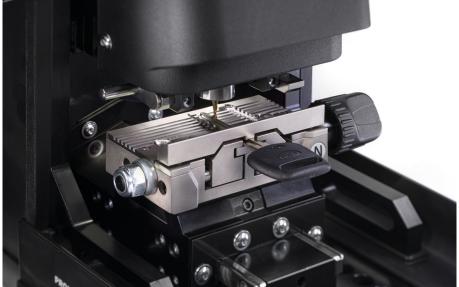

# **CLAMPS**

Messenger® is provided with 2 new clamps.

 The Q clamp, for laser and dimple keys; is an innovation in the cutting of keys. With one unique clamp you can cut the main range of door keys.

**Q CLAMP**Automotive laser keys
Decode / cut dimple keys

 The N clamp for edge cut automotive keys, cuts symmetrically on both sides without the need to turn the key.

**N CLAMP** Automotive edge cut keys