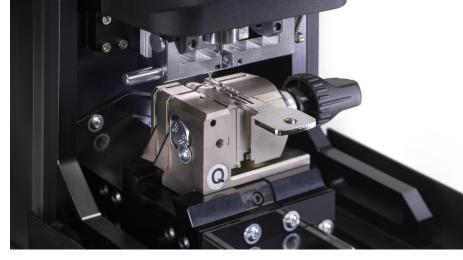

# **CLAMPS**

Messenger® is provided with 2 new clamps.

 The Q clamp, for laser and dimple keys; is an innovation in the cutting of keys. With one unique clamp you can cut the main range of door keys.

**Q CLAMP**Automotive laser keys
Decode / cut dimple keys

 The N clamp for edge cut automotive keys, cuts symmetrically on both sides without the need to turn the key.

**N CLAMP** Automotive edge cut keys