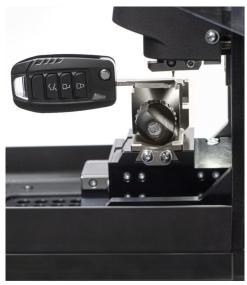

 The N clamp for edge cut automotive keys, cuts symmetrically on both sides without the need to turn the key.

**N CLAMP** Automotive edge cut keys