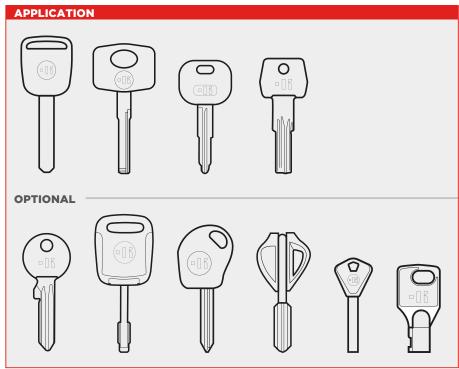

# **CLAMPS**

Messenger® is provided with 2 new clamps.

 The Q clamp, for laser and dimple keys; is an innovation in the cutting of keys. With one unique clamp you can cut the main range of door keys.

**Q CLAMP**Automotive laser keys
Decode / cut dimple keys

 The N clamp for edge cut automotive keys, cuts symmetrically on both sides without the need to turn the key.

**N CLAMP** Automotive edge cut keys