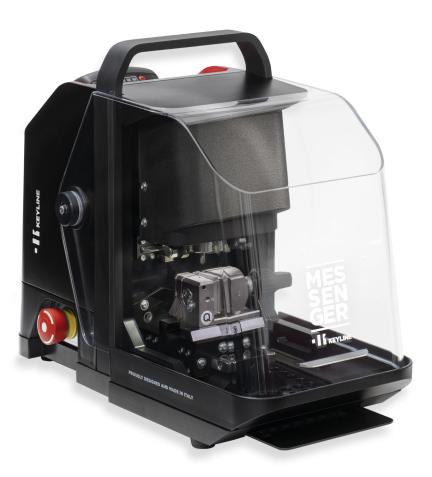

# **CLAMPS**

Messenger® is provided with 2 new clamps.

 The Q clamp, for laser and dimple keys; is an innovation in the cutting of keys. With one unique clamp you can cut the main range of door keys.

**Q CLAMP**Automotive laser keys
Decode / cut dimple keys

 The N clamp for edge cut automotive keys, cuts symmetrically on both sides without the need to turn the key.

**N CLAMP** Automotive edge cut keys