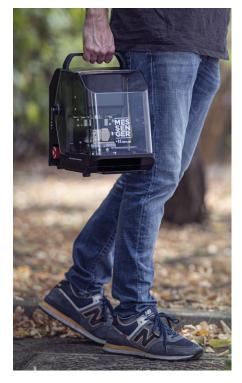

# ON-THE-GO DUPLICATOR

With its handle and the power battery supply you can use it in various situations and places, without using any cables!

# SMART AND COMPACT

Messenger® is small and compact, making it the smartest and lightest Keyline machine in the market.

# CONTROLLED BY THE KEYLINE APP KDT

The machine is run by the KDT app, which is connected via Bluetooth (no connection cable is needed between the machine and the APP device).

 POWERED ALSO BY BATTERY

Messenger® is Keyline's **on-the-go key cutting machine** for laser, edge and dimple keys. It's a compact and light machine.